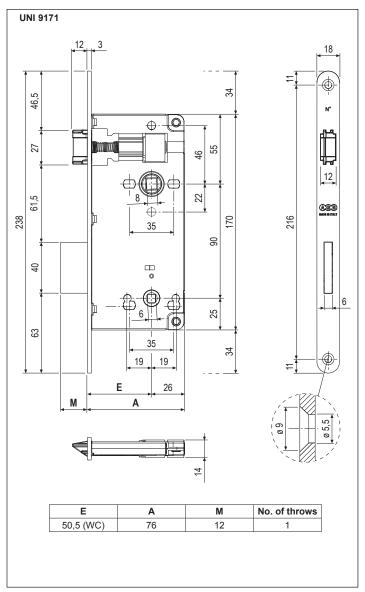

#### Mounting

Prepare cutout and mill the panel according to the dimensions shown in the diagram. Fasten with 2 screws, 4 mm diameter, of suitable lenght. To reverse the spring latch, push it out of the forend by pushing with a screwdriver against the screw on the back, then rotate it.

### **Order Specifications**

| Material | SALES CODE |         |        |      |  |
|----------|------------|---------|--------|------|--|
|          | Ref.       | Backset | Finish |      |  |
| STEEL    | B00598     | 50      | XX     | 6 mm |  |