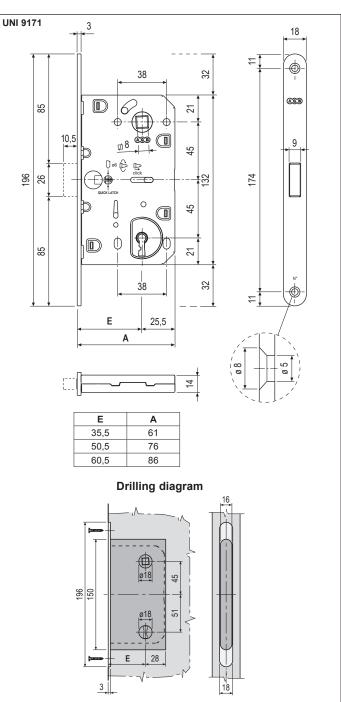

The lock features no protuberances on the forend, thanks to the latch which is entirely retracted into the casing. Steel front (18 mm) with rounded edge, 35,5, 50,5 and 60,5 mm backset. Centre, 90 mm.

### Mounting

Cut a slot and include a milled component on the panel (dimensions in drawing). Fix the lock with two screws (3,5x20 mm).

**Note.** Special packaging with only one key differ inside are available on request for industrial applications.