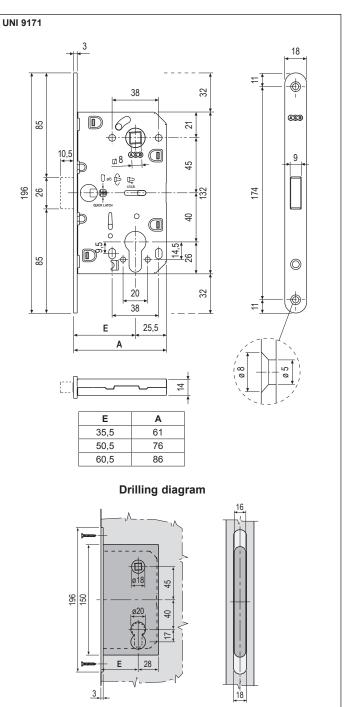

The lock features no protuberances on the forend, thanks to the latch which is entirely retracted into the casing. Steel front (18 mm) with rounded edge, 35,5, 50,5 and 60,5 mm backset. Centre, 85 mm. Steel lockcase with through screw-holes for handle assembly. Latch can be retracted also with cylinder.

#### Mounting

Cut a slot and include a milled component on the panel (dimensions in drawing). Fix the lock with two screws (3,5x20 mm).