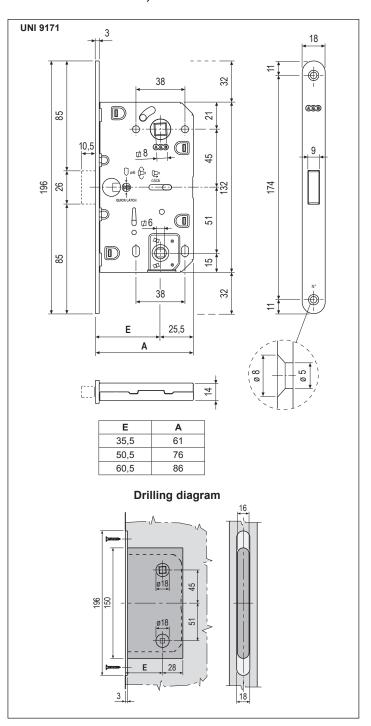

The lock features no protuberances on the forend, thanks to the latch which is entirely retracted into the casing. Steel front (18 mm) with rounded edge, 35,5, 50,5 and 60,5 mm backset. Centre, 96 mm. Knob-plate, 6 mm. Steel lockcase with through screw-holes for handle assembly.

### Mounting

Cut a slot and include a milled component on the panel (dimensions in drawing). Fix the lock with two screws (3,5x20 mm).