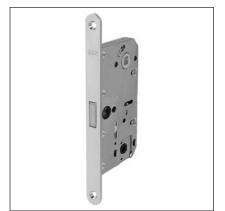

### Description

Magnetic flush-mounted lock. The central latch is in plastic material, with the same colour of the forend.

The bathroom lock blocks the latch also functioning as bolt but leaving the handle free to go down.

The lock features no protuberances on the forend, thanks to the latch which is entirely retracted into the casing. Steel front (18 mm) with rounded edge, 35,5, 50,5 and 60,5 mm backset. Centre, 96 mm. Knob-plate, 6 mm. Steel lockcase with through screw-holes for handle assembly.

**Note.** The bathroom lock can't make the latch come in. To open the sash, it is necessary the handle assemby.