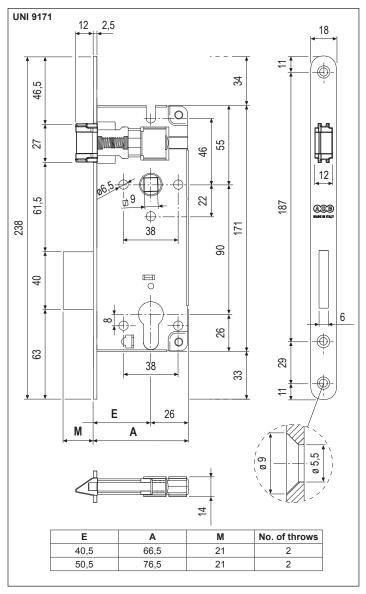

#### Description

Embedded lock with spring latch and bolt. 90 mm centre. 18 mm forend with round ends. Mortice version with two backsets, 40 and 50 mm. Steel forend and lockcase. Made entirely of steel with patented co-moulded selflubricating latch and steel bolt. Reversible spring latch, it is moved only with the handle. Case with holes for handle installation using through screws.

#### Mounting

Prepare cutout and mill the panel according to the dimensions shown in the diagram. Fasten with 3 screws, 4 mm diameter, of suitable lenght. To reverse the spring latch, push it out of the forend by pushing with a screwdriver against the screw on the back, then rotate it.

### **Order Specifications**

| Material | SALES CODE |         |        |
|----------|------------|---------|--------|
|          | Ref.       | Backset | Finish |
| STEEL    | B02597     | 40-50   | XX     |